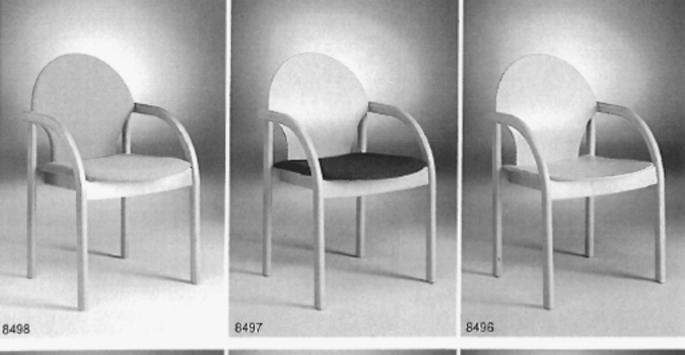

# Tyyppinumerot:

8493 tuoli verhoilematon 8494 tuoli istuin verhoiltu 8495 tuoli istuin ja selkä verhoiltu 8496 nojatuoli verhoilematon 8497 nojatuoli istuin verhoiltu 8498 nojatuoli istuin ja selkä verhoiltu

## Beställningskod:

8493 stol helt i trå 8494 stol med klådd sits 8495 stol med klådd sits och rygg 8496 karmstol helt i trå 8497 karmstol med klådd sits 8498 karmstol med klådd sits och rygg

Ascot tuoleissa yhdistyvät uusi raikas muotoilu, ristiselkää hyvin tukeva istumisasento ja viilulaminaattitekniikan lujuus.