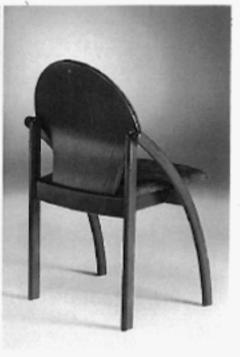

ASCOT-tuoli ASCOT-nojatuoli

### Runko:

Muotoon puristettua koivuviilulaminaattia, pintakäsiteltynä luonnonväriin tai Askon lakkaväreillä. Verhoilluissa tuoleissa on pehmusteena vaahtomuovi.

### Verhoilu:

Verhoiluvaihtoehdot ovat kangas, keinonahka ja nahka.

# Tyyppinumerot:

8493 tuoli verhoilematon 8494 tuoli istuin verhoiltu 8495 tuoli istuin ja selkä verhoiltu 8496 nojatuoli verhoilematon 8497 nojatuoli istuin verhoiltu 8498 nojatuoli istuin ja selkä verhoiltu