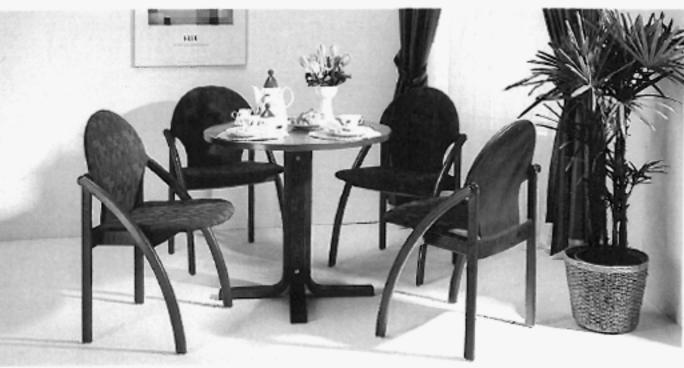

## Beställningskod:

8493 stol helt i trå 8494 stol med klådd sits 8495 stol med klådd sits och rygg 8496 karmstol helt i trå 8497 karmstol med klådd sits 8498 karmstol med klådd sits och rygg

Ascot tuoleissa yhdistyvät uusi raikas muotoilu, ristiselkää hyvin tukeva istumisasento ja viilulaminaattitekniikan lujuus.

I Ascot-stolarna förenas en ny fräsch formgivning, mycket god sittkomfort samt fanériaminatteknikens stora hållbarhet.

Laajaan Ascot-perheeseen kuuluvat lisäksi putkirunkoiset tuolit sekä puu- ja putkirunkoiset sohvat ja lepotuolit.

I den stora Ascot-familjen finns även stolar med stålrörsstativ samt fåtöljer och soffor i olika utföranden.