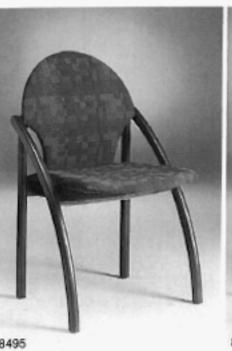

# Tyyppinumerot:

8493 tuoli verhoilematon 8494 tuoli istuin verhoiltu 8495 tuoli istuin ja selkä verhoiltu 8496 nojatuoli verhoilematon 8497 nojatuoli istuin verhoiltu 8498 nojatuoli istuin ja selkä verhoiltu

## Päällismenekit:

Kangas ja keinonahka 8494 ja 8497 0,3 m (140 cm) 8495 ja 8498 0,8 m (140 cm) Nahka 8494 ja 8497 4,0 j² 8495 ja 8498 8,0 j²