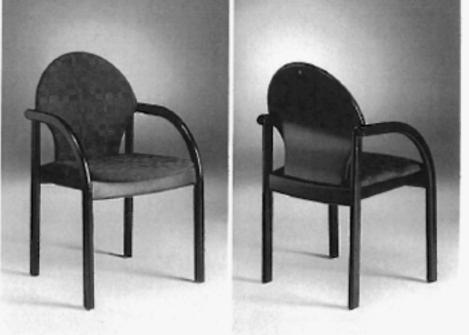

### Verhoilu:

Verhoiluvaihtoehdot ovat kangas, keinonahka ja nahka.

### Klädsel:

1:50

Tyg, konstläder eller läder.