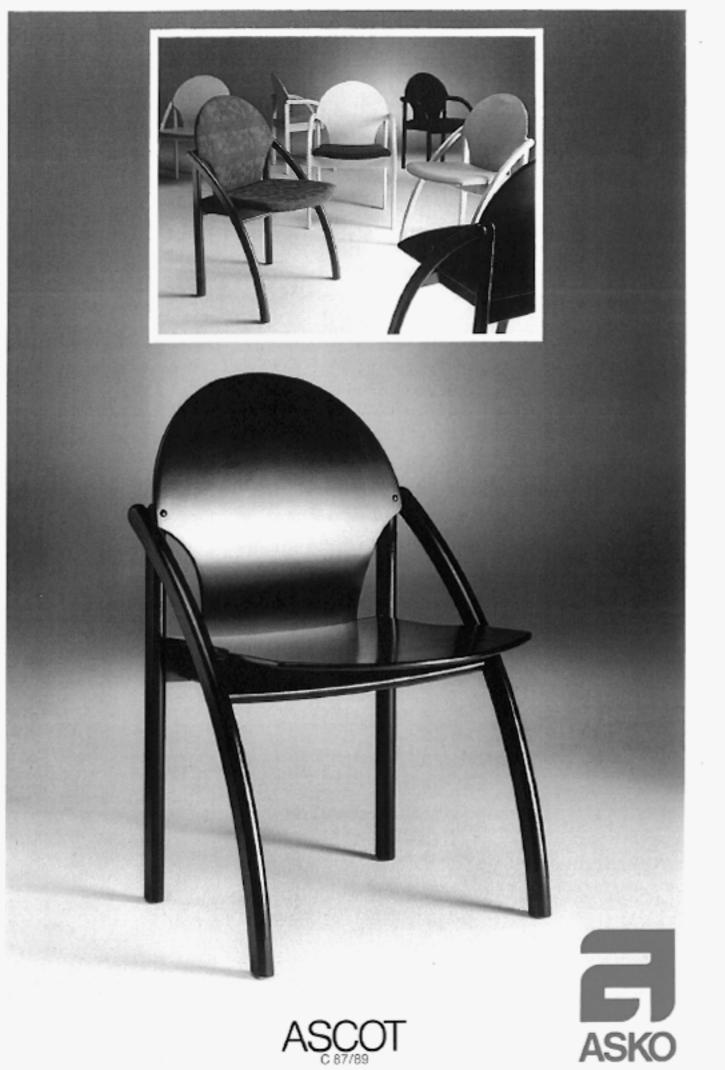

ASCOT-tuoli ASCOT-nojatuoli

### Runko:

Muotoon puristettua koivuviilulaminaattia, pintakäsiteltynä luonnonväriin tai Askon lakkaväreillä. Verhoilluissa tuoleissa on pehmusteena vaahtomuovi.

# Ominaisuudet:

Kaikki tuolit pinoutuvat, max. 4 kpl. Rivikytkentämahdollisuus erikoistilauksesta.

# Tyyppinumerot:

8493 tuoli verhoilematon 8494 tuoli istuin verhoiltu 8495 tuoli istuin ja selkä verhoiltu 8496 nojatuoli verhoilematon 8497 nojatuoli istuin verhoiltu 8498 nojatuoli istuin ja selkä verhoiltu

## Beställningskod:

8493 stol helt i trå 8494 stol med klådd sits 8495 stol med klådd sits och rygg 8496 karmstol helt i trå 8497 karmstol med klådd sits 8498 karmstol med klådd sits och rygg

Ascot tuoleissa yhdistyvät uusi raikas muotoilu, ristiselkää hyvin tukeva istumisasento ja viilulaminaattitekniikan lujuus.

I Ascot-stolarna förenas en ny fräsch formgivning, mycket god sittkomfort samt fanériaminatteknikens stora hållbarhet.

Laajaan Ascot-perheeseen kuuluvat lisäksi putkirunkoiset tuolit sekä puu- ja putkirunkoiset sohvat ja lepotuolit.

I den stora Ascot-familjen finns även stolar med stålrörsstativ samt fåtöljer och soffor i olika utföranden.