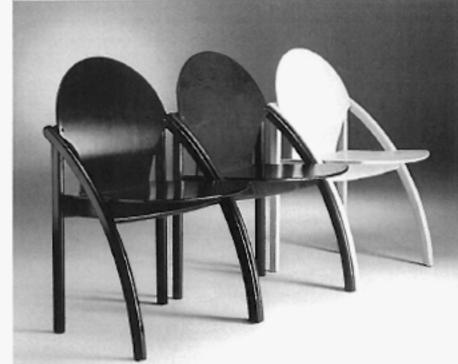

# Ominaisuudet:

Kaikki tuolit pinoutuvat, max. 4 kpl. Rivikytkentämahdollisuus erikoistilauksesta.

## Funktion:

Samtliga stolar år stapelbara, max. 4 st. På specialorder radkopplingsbeslag.