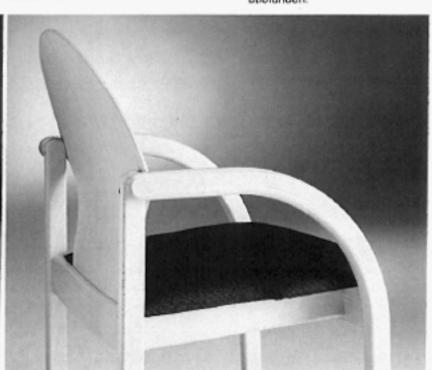

ASCOT-tuoli ASCOT-nojatuoli

### Runko:

Muotoon puristettua koivuviilulaminaattia, pintakäsiteltynä luonnonväriin tai Askon lakkaväreillä. Verhoilluissa tuoleissa on pehmusteena vaahtomuovi.

### Verhoilu:

Verhoiluvaihtoehdot ovat kangas, keinonahka ja nahka.

# Tyyppinumerot:

8493 tuoli verhoilematon 8494 tuoli istuin verhoiltu 8495 tuoli istuin ja selkä verhoiltu 8496 nojatuoli verhoilematon 8497 nojatuoli istuin verhoiltu 8498 nojatuoli istuin ja selkä verhoiltu