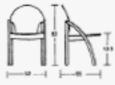

## Päällismenekit:

Kangas ja keinonahka 8494 ja 8497 0,3 m (140 cm) 8495 ja 8498 0,8 m (140 cm) Nahka 8494 ja 8497 4,0 j² 8495 ja 8498 8,0 j²